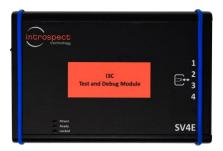

#### SV4E-I3C

#### 13C TEST AND DEBUG MODULE

Versatile tool for characterizing, analyzing, and debugging control interfaces based on MIPI I3C