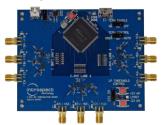

#### CRTB45

#### C-PHY REFERENCE TERMINATION BOARD

Reference board for calibrating signal generators and measuring transmitters running at C-PHY 2.0 speeds