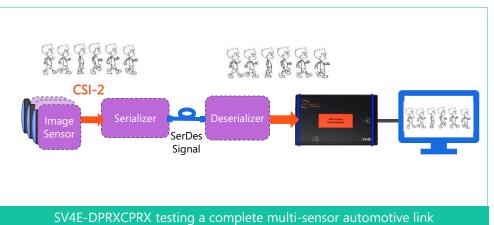

d by our test tools.

#### INDUSTRY CHALLENGES

- Ultra high resolution sensor array testing and characterization
- Ultra high frame rates and transmission bandwidths
- Large number of virtual channels
- Complex protocol features such as scrambling and embedded data
- Advanced, multi-level physical layers
- Complex conformance test requirements

#### INTROSPECT CAPABILITY

- Optimized tools for capturing and streaming high-resolution pixel data
- Ability to achieve and exceed the theoretical maximum frame rates and bandwidths of MIPI CSI-2 links
- Real-time packet error analysis
- Best-in-class exerciser and analyzer features, developed in lock-step with the standards
- Conformance test suites for transmitters and receivers

# APPLICATION HIGHLIGHT: 10 GBPS AUTOMOTIVE SERDES LINK TESTING



#### **APPLICATION NOTE**

Revolutionizing Sensor Development:
The Role of Frame Grabbers in
Enhancing CSI-2 Technology



Scan to download the application note!



# **SOLUTIONS BRIEF**

MIPI Camera and Imaging Test Solutions

#### **C SERIES**

#### SV3C-DPTXCPTX

MIPI D-PHY/C-PHY GENERATOR

High performance digital pattern generator and receiver analog characterization solution



#### SV5C-DPRXCPRX

MIPI D-PHY/C-PHY ANALYZER

Protocol analyzer and transmitter characterization solution with comprehensive measurement capability



#### **E SERIES**

#### SV4E-DPRXCPRX

#### MIPI RECEIVE DEVICE EMULATOR

Image sensor and camera module tester. Includes rapid image capture and video streaming capability



#### SV4E-I3C

#### 13C TEST AND DEBUG MODULE

Versatile tool for characterizing, a