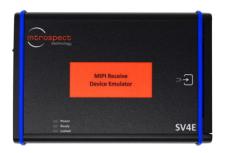

#### SV4E-DPRXCPRX

#### MIPI RECEIVE DEVICE EMULATOR

Image sensor and camera module tester. Includes rapid image capture and video streaming capability